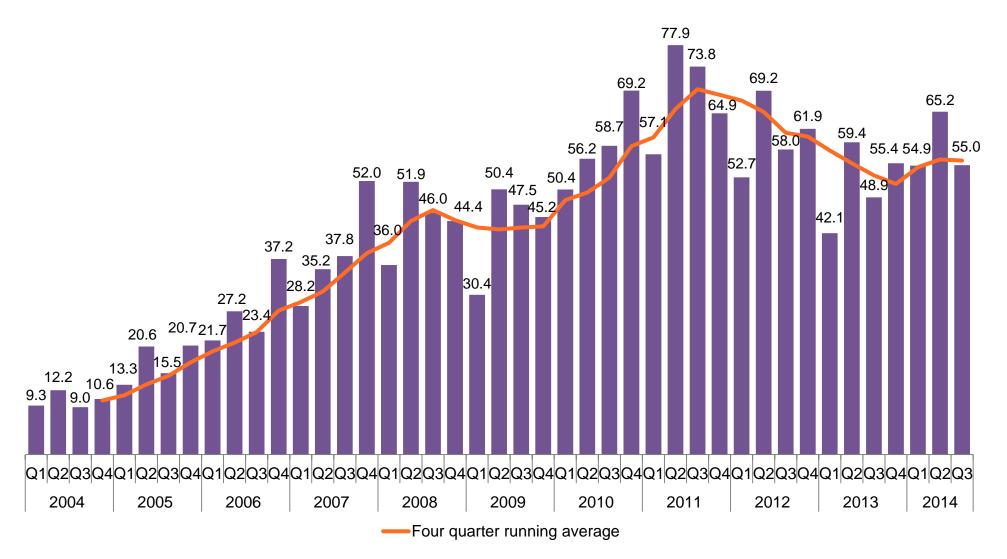

### **NEW INVESTMENT IN CLEAN ENERGY IN EUROPE**

Q1 2004-Q3 2014 (\$BN)

Note: Total values include estimates for undisclosed deals. Excludes corporate and government R&D, and spending for digital energy and energy storage projects (reported in annual statistics only).