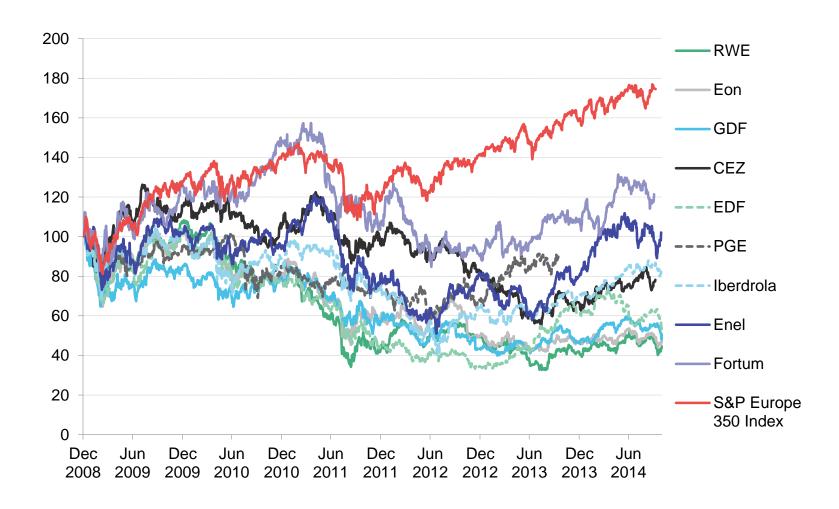

onsumption including network losses for transformation and delivery, but without consumption for pumped storage and combined heat and power (CHP).

Source: ENTSO-E, Bloomberg New Energy Finance

## POLICY RISK - PERPETUAL REFORM, RETROACTIVE Bloomberg **CHANGES**





### **COST - RENEWABLES SUBSIDIES IN THE EU**



## COST OF RENEWABLES SUPPORT PER TECHNOLOGY, 2013



## TOP SPENDERS ON RENEWABLES SUPPORT IN 2013 (EUR BN)



Note: These figures include direct operational support only. We have excluded any admin costs or other components of the total, which may be added to the "renewable energy surcharge".

Source: Bloomberg New Energy Finance, TSOs, national energy market regulators, national statistics offices

# EUROPEAN UTILITY STOCK PRICE DEVELOPMENTS (NORMALISED TO DECEMBER 2008)





#### **COPYRIGHT AND DISCLAIMER**



This publication is the copyright of Bloomberg New Energy Finance. No portion of this document may be photocopied, reproduced, scanned into an electronic system or transmitted, forwarded or distributed in any way without prior consent of Bloomberg New Energy Finance.

The information contained in this publication is derived from carefully selected sources we believe are reasonable. We do not guarantee its accuracy or completeness and nothing in this document shall be construed to be a representation of such a guarantee. Any opinions expressed reflect the current judgment of the author of the relevant article or features, and does not necessarily reflect the opinion of Bloomberg New Energy Finance, Bloomberg Finance L.P., Bloomberg L.P. or any of their