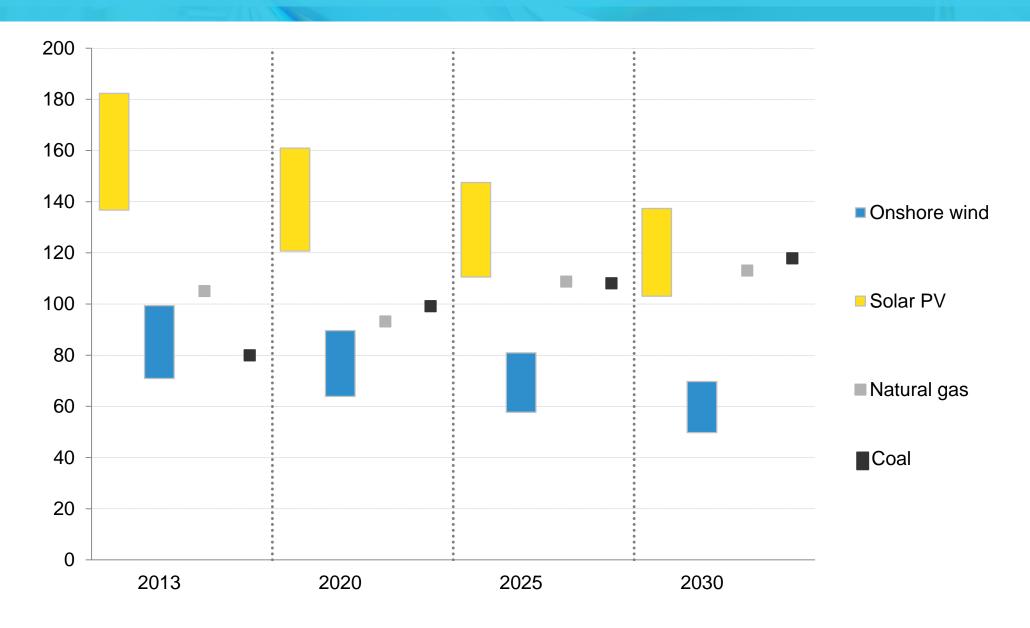

# LEVELISED COST OF ELECTRICITY: EUROPEAN PV, WIND, GAS AND COAL, 2013-30 (\$/MWH NOMINAL)

Note: Prices are in nominal dollars