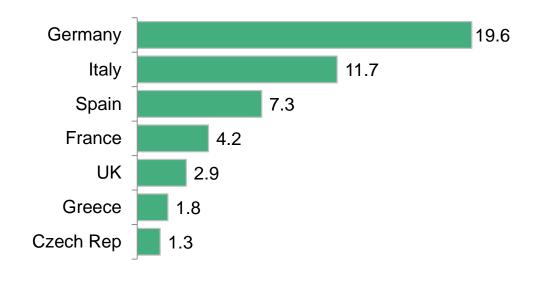

## TOP SPENDERS ON RENEWABLES SUPPORT IN 2013 (EUR BN)

Note: These figures include direct operational support only. We have excluded any admin costs or other components of the total, which may be added to the "renewable energy surcharge".