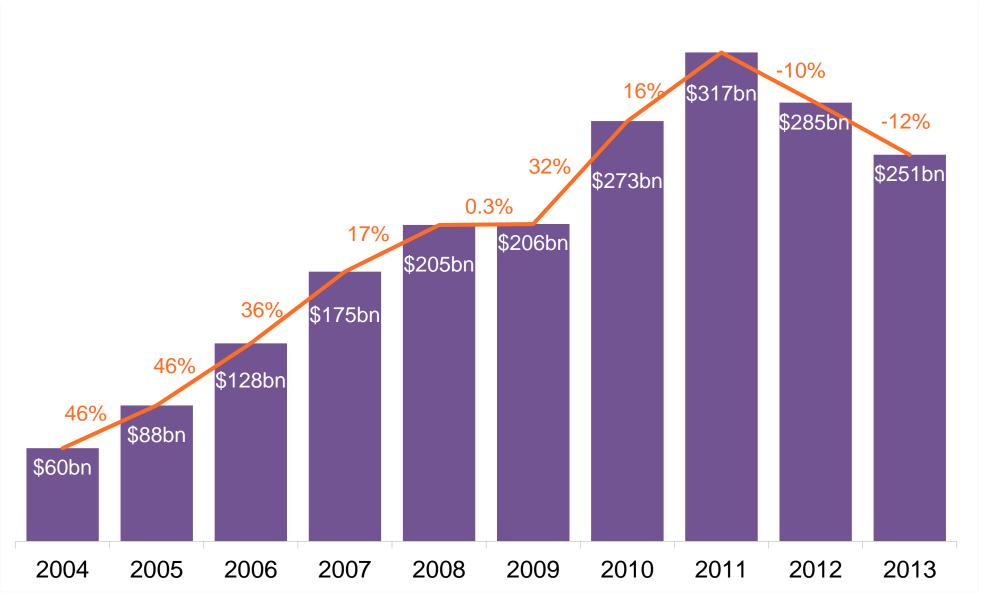

#### **NEW INVESTMENT IN CLEAN ENERGY**

Q1 2004-Q3 2014 (\$BN)

Note: Total values include estimates for undisclosed deals. Excludes corporate and government R&D, and spending for digital energy and energy storage projects (reported in annual statistics only).