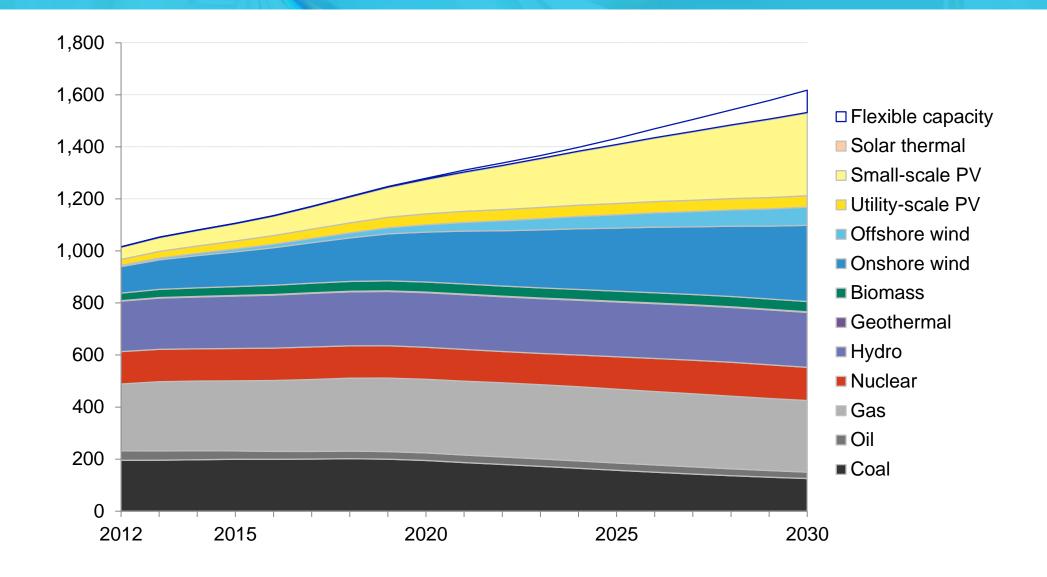

## 2030 RENEWABLE ENERGY MARKET OUTLOOK (GW)

Note: EU-28 + Iceland, Norway, Switzerland and Turkey