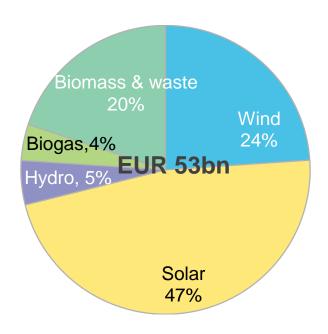

: Prices are in nominal dollars

## 2030 RENEWABLE ENERGY MARKET OUTLOOK (GW)





Note: EU-28 + Iceland, Norway, Switzerland and Turkey

## **CONTENTS**



Clean energy investment trends

Long term generation outlook



Current challenges

19 November 2014

# **DEMAND:** TOTAL POWER DEMAND FOR EU-28 + ICELAND AND NORWAY, 1995-2035 (TWH/YR)





Note: Uses 1995-2012 ENTSO-E data as a base, which is made up of net electricity consumption including network losses for transformation and delivery, but without consumption for pumped storage and combined heat and power (CHP).

Source: ENTSO-E, Bloomberg New Energy Finance

## POLICY RISK - PERPETUAL REFORM, RETROACTIVE Bloomberg **CHANGES**





### **COST - RENEWABLES SUBSIDIES IN THE EU**



## COST OF RENEWABLES SUPPORT PER TECHNOLOGY, 2013



## TOP SPENDERS ON RENEWABLES SUPPORT IN 2013 (EUR BN)



Note: These figures include direct operational support only. We have excluded any admin costs or other components of the total, which may be added to the "renewable energy surcharge".

Source: Bloomberg New Energy Finance, TSOs, national energy market regulators, national statistics offices

# EUROPEAN UTILITY STOCK PRICE DEVELOPMENTS (NORMALISED TO DECEMBER 2008)





#### **COPYRIGHT AND DISCLAIMER**



This publication is the copyright of Bloomberg New Energy Finance. No portion of this document may be photocopied, reproduced, scanned into an electronic system or transmitted, forwarded or distributed in any way without prior consent of Bloomberg New Energy Finance.

The information contained in this publication is derived from