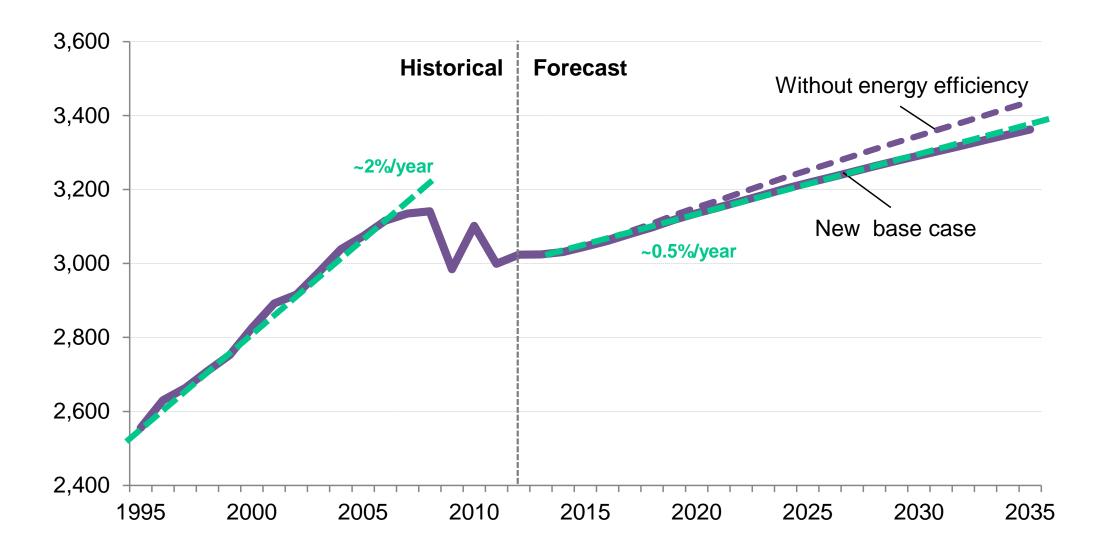

# **DEMAND:** TOTAL POWER DEMAND FOR EU-28 + ICELAND AND NORWAY, 1995-2035 (TWH/YR)

Note: Uses 1995-2012 ENTSO-E data as a base, which is made up of net electricity consumption including network losses for transformation and delivery, but without consumption for pumped storage and combined heat and power (CHP).

Source: ENTSO-E, Bloomberg New Energy Finance